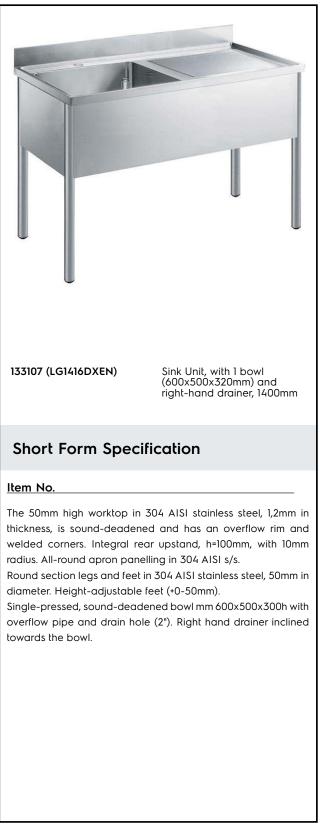

## Premium Preparation 1400 mm Sink Unit with 1 Bowl -Right drain

Premium Preparation 1400 mm Sink Unit with 1 Bowl - Right drain

The company reserves the right to make modifications to the products without prior notice. All information correct at time of printing.

### Key Information:

| External dimensions,<br>Width:  |              |
|---------------------------------|--------------|
| 133107 (LG1416DXEN)             | 1400 mm      |
| External dimensions,<br>Depth:  | 700 mm       |
| External dimensions,<br>Height: | 900 mm       |
| Upstand Dimensions,<br>Height:  | 100 mm       |
| Upstand Dimensions,<br>Depth:   | 13 mm        |
| Upstand Dimensions,<br>Radius:  | R=10         |
| Bowls number                    | 1            |
| Bowl dimensions                 | 600x500xH320 |
| Worktop thickness:              | 50 mm        |
| Net weight:                     | 46 kg        |
|                                 |              |

#### Construction

- 100 mm upstand with 10 mm radioused corner and 13 mm deep, designed to be used against a wall.
- Round section legs with feet in 304 AISI stainless steel, 50 mm in diameter, adjustable in height by +0/-40 mm.
- 50 mm thick lower shelf, in 304 AISI stainless steel, can be easily slotted into position, 200 mm from the floor.
- Delivered in knock-down package.
- Wide range of taps are available to suit every need.
- Drainage area suitable for drying operations
- Heavy duty construction entirely in AISI 304 stainless steel to offer maximum durability.