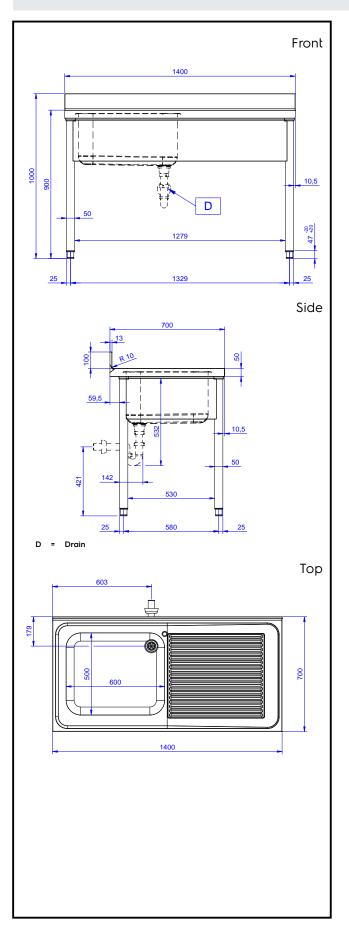

### Key Information:

| External dimensions,<br>Width:  |              |
|---------------------------------|--------------|
| 133107 (LG1416DXEN)             | 1400 mm      |
| External dimensions,<br>Depth:  | 700 mm       |
| External dimensions,<br>Height: | 900 mm       |
| Upstand Dimensions,<br>Height:  | 100 mm       |
| Upstand Dimensions,<br>Depth:   | 13 mm        |
| Upstand Dimensions,<br>Radius:  | R=10         |
| Bowls number                    | 1            |
| Bowl dimensions                 | 600x500xH320 |
| Worktop thickness:              | 50 mm        |
| Net weight:                     | 46 kg        |
|                                 |              |

#### Construction

- 100 mm upstand with 10 mm radioused corner and 13 mm deep, designed to be used against a wall.
- Round section legs with feet in 304 AISI stainless steel, 50 mm in diameter, adjustable in height by +0/-40 mm.
- 50 mm thick lower shelf, in 304 AISI stainless steel, can be easily slotted into position, 200 mm from the floor.
- Delivered in knock-down package.
- Wide range of taps are available to suit every need.
- Drainage area suitable for drying operations
- Heavy duty construction entirely in AISI 304 stainless steel to offer maximum durability.